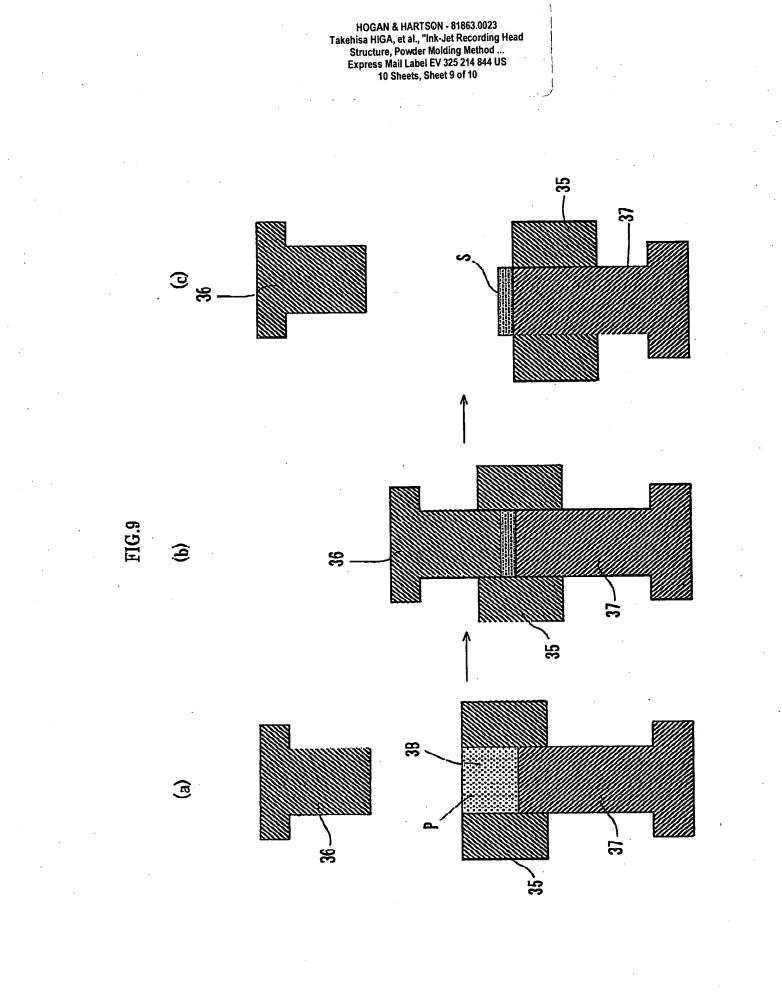

HOGAN & HARTSON - 81863.0023 Takehisa HIGA, et al., "Ink-Jet Recording Head Structure, Powder Molding Method ... Express Mail Label EV 325 214 844 US 10 Sheets, Sheet 8 of 10

FIG.8(b)

FIG.8(c)